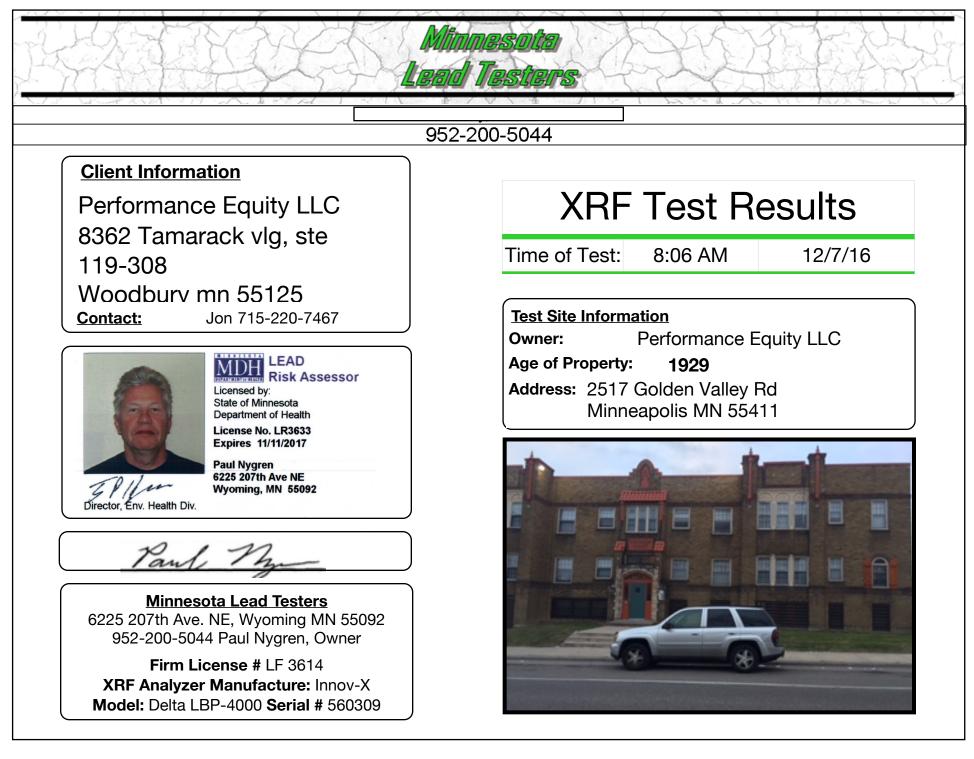

| I Salmott                                                                              | AL ET S                                                                   |                                                                                                 |                                                                                      |                                                     |                                                                                 |                                                                                                                                                 |                                                           |                                                                                                       |                                                                             |                                                             | a set a set a set and a set and                                  | 126 11                                                                                                                |
|----------------------------------------------------------------------------------------|---------------------------------------------------------------------------|-------------------------------------------------------------------------------------------------|--------------------------------------------------------------------------------------|-----------------------------------------------------|---------------------------------------------------------------------------------|-------------------------------------------------------------------------------------------------------------------------------------------------|-----------------------------------------------------------|-------------------------------------------------------------------------------------------------------|-----------------------------------------------------------------------------|-------------------------------------------------------------|------------------------------------------------------------------|-----------------------------------------------------------------------------------------------------------------------|
|                                                                                        |                                                                           | 130.507\_                                                                                       | h or rd                                                                              | 30 J 6                                              | 95                                                                              | 52-20                                                                                                                                           | 0-504                                                     | 4                                                                                                     | Park a                                                                      |                                                             | 1. L.                        | theory and the                                                                                                        |
|                                                                                        |                                                                           |                                                                                                 |                                                                                      |                                                     |                                                                                 |                                                                                                                                                 |                                                           | -                                                                                                     |                                                                             |                                                             |                                                                  |                                                                                                                       |
|                                                                                        |                                                                           | _                                                                                               |                                                                                      |                                                     | _                                                                               | _                                                                                                                                               |                                                           |                                                                                                       | Start                                                                       | 8:06 A                                                      | M NIST Ch                                                        | eck - Pass                                                                                                            |
| These                                                                                  | ereading                                                                  | gs are for                                                                                      | r calibratio                                                                         | on purp                                             | boses only                                                                      | y, not p                                                                                                                                        | bart of                                                   | test results.                                                                                         | Finish                                                                      | 4:41 F                                                      | M NIST Ch                                                        | eck - Pass                                                                                                            |
|                                                                                        |                                                                           |                                                                                                 |                                                                                      |                                                     |                                                                                 |                                                                                                                                                 |                                                           |                                                                                                       |                                                                             |                                                             |                                                                  |                                                                                                                       |
| = no or                                                                                | minute a                                                                  | mounts c                                                                                        | of lead pres                                                                         | sent                                                |                                                                                 |                                                                                                                                                 |                                                           |                                                                                                       |                                                                             |                                                             |                                                                  |                                                                                                                       |
| - 02 - 9                                                                               | 99 Micro                                                                  | arams ne                                                                                        | or square c                                                                          | m of le                                             | ad present                                                                      | ŀ                                                                                                                                               |                                                           |                                                                                                       |                                                                             |                                                             |                                                                  |                                                                                                                       |
| = 0.23                                                                                 |                                                                           | grains pe                                                                                       | er square c                                                                          |                                                     | au present                                                                      | L                                                                                                                                               |                                                           |                                                                                                       |                                                                             |                                                             |                                                                  |                                                                                                                       |
| = 1.0 Mi                                                                               | crogram                                                                   | or greate                                                                                       | er per squa                                                                          | re cm d                                             | of lead pre                                                                     | sent:                                                                                                                                           | ead sa                                                    | fe practices re                                                                                       | auired if                                                                   | disturb                                                     | ing these si                                                     | Infaces                                                                                                               |
|                                                                                        | orogram                                                                   | or groute                                                                                       | per eque                                                                             |                                                     |                                                                                 |                                                                                                                                                 |                                                           |                                                                                                       | quirou ir                                                                   |                                                             |                                                                  |                                                                                                                       |
|                                                                                        | Lead                                                                      | _                                                                                               |                                                                                      |                                                     | _                                                                               |                                                                                                                                                 |                                                           | -                                                                                                     | •                                                                           |                                                             |                                                                  |                                                                                                                       |
| PASS/FAIL                                                                              | Level                                                                     | Date                                                                                            | Time                                                                                 | Test#                                               | Room                                                                            | Floor                                                                                                                                           | Side                                                      | Component                                                                                             | Quadrant                                                                    | Color                                                       | Substrate                                                        | Notes                                                                                                                 |
| nit 101                                                                                |                                                                           |                                                                                                 |                                                                                      |                                                     |                                                                                 |                                                                                                                                                 |                                                           |                                                                                                       |                                                                             |                                                             |                                                                  |                                                                                                                       |
| Kitchen                                                                                |                                                                           |                                                                                                 |                                                                                      |                                                     |                                                                                 |                                                                                                                                                 |                                                           |                                                                                                       |                                                                             |                                                             |                                                                  |                                                                                                                       |
| PASS                                                                                   | 0.33                                                                      | 12/7/16                                                                                         | 8:06 AM                                                                              | #3                                                  | Kitchen                                                                         | LL                                                                                                                                              | South                                                     | Ceiling                                                                                               | Center                                                                      | White                                                       | Plaster                                                          | unit 10                                                                                                               |
| PASS                                                                                   | 0.28                                                                      | 12/7/16                                                                                         | 8:07 AM                                                                              | #4                                                  | Kitchen                                                                         | 1st                                                                                                                                             | North                                                     | Wall                                                                                                  | Center                                                                      | White                                                       | Plaster                                                          | unit 10                                                                                                               |
| PASS                                                                                   | 0                                                                         | 12/7/16                                                                                         | 8:07 AM                                                                              | #5                                                  | Kitchen                                                                         | 1st                                                                                                                                             | South                                                     | Wall                                                                                                  | Center                                                                      | White                                                       | Plaster                                                          | unit 10                                                                                                               |
| PASS                                                                                   | 0.6                                                                       | 12/7/16                                                                                         | 8:08 AM                                                                              | #6                                                  | Kitchen                                                                         | 1st                                                                                                                                             | East                                                      | Wall                                                                                                  | Upper                                                                       | White                                                       | Plaster                                                          | unit 10                                                                                                               |
| 17100                                                                                  | -                                                                         | 12/7/16                                                                                         | 8:08 AM                                                                              | #7                                                  | Kitchen                                                                         | 1st                                                                                                                                             | West                                                      | Wall                                                                                                  | Lower                                                                       | White                                                       | Plaster                                                          | unit 10                                                                                                               |
| PASS                                                                                   | 0                                                                         |                                                                                                 |                                                                                      |                                                     |                                                                                 | 1st                                                                                                                                             | N L a set la                                              |                                                                                                       | Center                                                                      | White                                                       | Wood                                                             |                                                                                                                       |
|                                                                                        | 0                                                                         | 12/7/16                                                                                         | 8:09 AM                                                                              | #8                                                  | Kitchen                                                                         | 131                                                                                                                                             | North                                                     | window casing                                                                                         | Center                                                                      |                                                             |                                                                  | unit 10                                                                                                               |
| PASS                                                                                   | 0.43                                                                      | 12/7/16                                                                                         |                                                                                      | #8<br>#9                                            | Kitchen                                                                         |                                                                                                                                                 |                                                           | Window casing<br>Window sash                                                                          |                                                                             |                                                             |                                                                  |                                                                                                                       |
| PASS<br>PASS<br>PASS                                                                   | 0.43<br>0.17                                                              | 12/7/16<br>12/7/16                                                                              | 8:09 AM                                                                              | #9                                                  | Kitchen                                                                         | 1st                                                                                                                                             | North                                                     | Window sash                                                                                           | Center                                                                      | White                                                       | Wood                                                             | unit 10                                                                                                               |
| PASS<br>PASS                                                                           | 0.43<br>0.17<br>0.15                                                      | 12/7/16<br>12/7/16<br>12/7/16                                                                   | 8:09 AM<br>8:10 AM                                                                   | #9<br>#10                                           | Kitchen<br>Kitchen                                                              | 1st<br>1st                                                                                                                                      | North<br>West                                             | Window sash<br>Door casing                                                                            | Center<br>Center                                                            | White<br>White                                              | Wood<br>Wood                                                     | unit 10<br>unit 10                                                                                                    |
| PASS<br>PASS<br>PASS<br>PASS                                                           | 0.43<br>0.17<br>0.15<br>0                                                 | 12/7/16<br>12/7/16<br>12/7/16<br>12/7/16                                                        | 8:09 AM<br>8:10 AM<br>8:10 AM                                                        | #9<br>#10<br>#11                                    | Kitchen<br>Kitchen<br>Kitchen                                                   | 1st<br>1st<br>1st                                                                                                                               | North<br>West<br>West                                     | Window sash<br>Door casing<br>Baseboard                                                               | Center<br>Center<br>Center                                                  | White<br>White<br>White                                     | Wood<br>Wood<br>Wood                                             | unit 10<br>unit 10<br>unit 10                                                                                         |
| PASS<br>PASS<br>PASS<br>PASS<br>PASS<br>PASS                                           | 0.43<br>0.17<br>0.15                                                      | 12/7/16<br>12/7/16<br>12/7/16                                                                   | 8:09 AM<br>8:10 AM                                                                   | #9<br>#10                                           | Kitchen<br>Kitchen                                                              | 1st<br>1st                                                                                                                                      | North<br>West                                             | Window sash<br>Door casing                                                                            | Center<br>Center                                                            | White<br>White                                              | Wood<br>Wood                                                     | unit 10<br>unit 10<br>unit 10                                                                                         |
| PASS<br>PASS<br>PASS<br>PASS<br>PASS<br>PASS<br>Dining                                 | 0.43<br>0.17<br>0.15<br>0<br>0.14                                         | 12/7/16<br>12/7/16<br>12/7/16<br>12/7/16<br>12/7/16                                             | 8:09 AM<br>8:10 AM<br>8:10 AM<br>8:11 AM                                             | #9<br>#10<br>#11<br>#12                             | Kitchen<br>Kitchen<br>Kitchen<br>Kitchen                                        | 1st<br>1st<br>1st<br>1st                                                                                                                        | North<br>West<br>West<br>South                            | Window sash<br>Door casing<br>Baseboard<br>Cabinet                                                    | Center<br>Center<br>Center<br>Center                                        | White<br>White<br>White<br>White                            | Wood<br>Wood<br>Wood                                             | unit 10<br>unit 10<br>unit 10<br>unit 10                                                                              |
| PASS<br>PASS<br>PASS<br>PASS<br>PASS<br>Dining<br>PASS                                 | 0.43<br>0.17<br>0.15<br>0<br>0.14<br>0.14                                 | 12/7/16<br>12/7/16<br>12/7/16<br>12/7/16<br>12/7/16<br>12/7/16                                  | 8:09 AM<br>8:10 AM<br>8:10 AM<br>8:11 AM<br>8:12 AM                                  | #9<br>#10<br>#11<br>#12<br>#13                      | Kitchen<br>Kitchen<br>Kitchen<br>Kitchen<br>Dining                              | 1st<br>1st<br>1st<br>1st<br>1st<br>1st                                                                                                          | North<br>West<br>West<br>South<br>South                   | Window sash<br>Door casing<br>Baseboard<br>Cabinet<br>Ceiling                                         | Center<br>Center<br>Center<br>Center<br>Center                              | White<br>White<br>White<br>White<br>White                   | Wood<br>Wood<br>Wood<br>Plaster                                  | unit 10<br>unit 10<br>unit 10<br>unit 10<br>unit 10                                                                   |
| PASS<br>PASS<br>PASS<br>PASS<br>PASS<br>Dining<br>PASS<br>PASS                         | 0.43<br>0.17<br>0.15<br>0<br>0.14<br>0.14<br>0.01<br>0.54                 | 12/7/16<br>12/7/16<br>12/7/16<br>12/7/16<br>12/7/16<br>12/7/16<br>12/7/16                       | 8:09 AM<br>8:10 AM<br>8:10 AM<br>8:11 AM<br>8:12 AM<br>8:12 AM                       | #9<br>#10<br>#11<br>#12<br>#13<br>#13               | Kitchen<br>Kitchen<br>Kitchen<br>Kitchen<br>Dining<br>Dining                    | 1st<br>1st<br>1st<br>1st<br>1st<br>1st<br>1st                                                                                                   | North<br>West<br>South<br>South<br>South                  | Window sash<br>Door casing<br>Baseboard<br>Cabinet<br>Ceiling<br>Wall                                 | Center<br>Center<br>Center<br>Center<br>Center<br>Center                    | White<br>White<br>White<br>White<br>White<br>White          | Wood<br>Wood<br>Wood<br>Plaster<br>Plaster                       | unit 10<br>unit 10<br>unit 10<br>unit 10<br>unit 10<br>unit 10<br>unit 10                                             |
| PASS<br>PASS<br>PASS<br>PASS<br>PASS<br>PASS<br>Dining<br>PASS<br>PASS<br>PASS         | 0.43<br>0.17<br>0.15<br>0<br>0.14<br>0.14<br>0.01<br>0.54<br>0.16         | 12/7/16<br>12/7/16<br>12/7/16<br>12/7/16<br>12/7/16<br>12/7/16<br>12/7/16<br>12/7/16            | 8:09 AM<br>8:10 AM<br>8:10 AM<br>8:11 AM<br>8:12 AM<br>8:12 AM<br>8:13 AM            | #9<br>#10<br>#11<br>#12<br>#13<br>#13<br>#14<br>#15 | Kitchen<br>Kitchen<br>Kitchen<br>Kitchen<br>Dining<br>Dining<br>Dining          | 1st           1st           1st           1st           1st           1st           1st           1st                                           | North<br>West<br>South<br>South<br>South<br>North         | Window sash<br>Door casing<br>Baseboard<br>Cabinet<br>Ceiling<br>Wall<br>Wall                         | Center<br>Center<br>Center<br>Center<br>Center<br>Center<br>Center          | White<br>White<br>White<br>White<br>White<br>White          | Wood<br>Wood<br>Wood<br>Plaster<br>Plaster<br>Plaster            | unit 10<br>unit 10<br>unit 10<br>unit 10<br>unit 10<br>unit 10<br>unit 10<br>unit 10                                  |
| PASS<br>PASS<br>PASS<br>PASS<br>PASS<br>PASS<br>Dining<br>PASS<br>PASS<br>PASS<br>PASS | 0.43<br>0.17<br>0.15<br>0<br>0.14<br>0.14<br>0.14<br>0.54<br>0.16<br>0.67 | 12/7/16<br>12/7/16<br>12/7/16<br>12/7/16<br>12/7/16<br>12/7/16<br>12/7/16<br>12/7/16<br>12/7/16 | 8:09 AM<br>8:10 AM<br>8:10 AM<br>8:11 AM<br>8:12 AM<br>8:12 AM<br>8:13 AM<br>8:13 AM | #9<br>#10<br>#11<br>#12<br>#13<br>#14<br>#15<br>#16 | Kitchen<br>Kitchen<br>Kitchen<br>Dining<br>Dining<br>Dining<br>Dining<br>Dining | 1st           1st | North<br>West<br>South<br>South<br>South<br>North<br>West | Window sash<br>Door casing<br>Baseboard<br>Cabinet<br>Ceiling<br>Wall<br>Wall<br>Wall<br>Wall         | Center<br>Center<br>Center<br>Center<br>Center<br>Center<br>Center<br>Upper | White<br>White<br>White<br>White<br>White<br>White<br>White | Wood<br>Wood<br>Wood<br>Plaster<br>Plaster<br>Plaster<br>Plaster | unit 10<br>unit 10<br>unit 10<br>unit 10<br>unit 10<br>unit 10<br>unit 10<br>unit 10                                  |
| PASS<br>PASS<br>PASS<br>PASS<br>PASS<br>PASS<br>Dining<br>PASS<br>PASS<br>PASS         | 0.43<br>0.17<br>0.15<br>0<br>0.14<br>0.14<br>0.01<br>0.54<br>0.16         | 12/7/16<br>12/7/16<br>12/7/16<br>12/7/16<br>12/7/16<br>12/7/16<br>12/7/16<br>12/7/16            | 8:09 AM<br>8:10 AM<br>8:10 AM<br>8:11 AM<br>8:12 AM<br>8:12 AM<br>8:13 AM            | #9<br>#10<br>#11<br>#12<br>#13<br>#13<br>#14<br>#15 | Kitchen<br>Kitchen<br>Kitchen<br>Kitchen<br>Dining<br>Dining<br>Dining          | 1st           1st           1st           1st           1st           1st           1st           1st                                           | North<br>West<br>South<br>South<br>South<br>North         | Window sash<br>Door casing<br>Baseboard<br>Cabinet<br>Ceiling<br>Wall<br>Wall<br>Wall<br>Wall<br>Wall | Center<br>Center<br>Center<br>Center<br>Center<br>Center<br>Center          | White<br>White<br>White<br>White<br>White<br>White          | Wood<br>Wood<br>Wood<br>Plaster<br>Plaster<br>Plaster            | unit 10<br>unit 10 |